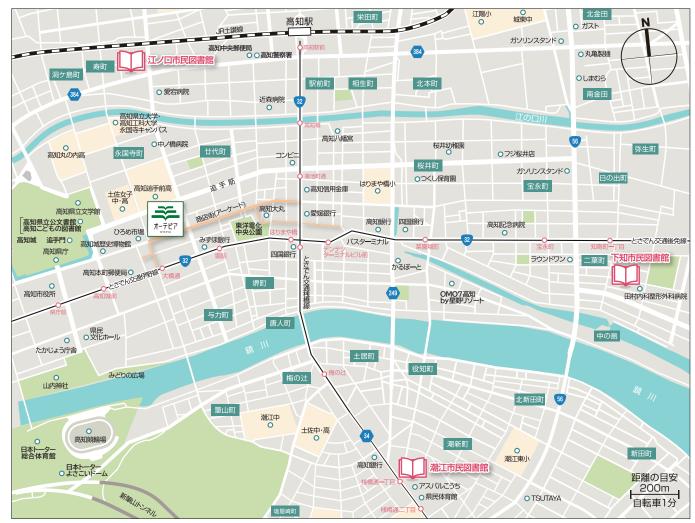

# (エ)オーテピア周辺の分館(江ノロ、潮江、下知)への案内地図

[各館共通情報]

火曜日~金曜日 午前10時から午後6時 開館時間 土曜日・日曜日 午前10時から午後5時

休館日

月曜日/祝日/毎月第3金曜日(8月を除く) 資料特別整理期間/年末年始(12/29~1/4)

# 江ノロ市民図書館 (土佐建機江ノ口コミュニティセンター3階)

高知駅

→ 江ノ口市民図書館

↑ 徒 歩 約10分

🏍 自転車 約3分

# オーテピア 🗪 江ノ口市民図書館

☆徒 歩 約10分

🏍 自転車 約5分

# 下知市民図書館

(下知コミュニティセンターアイジス2階)

- 高知駅 → 下知市民図書館
- 自 転 車 約 5分
- 🚃 路面電車 約 🛮 5分 🕇 🏃 徒歩 約 3分 高知駅乗車→はりまや橋乗換→ 知寄町一丁目下車

# オーテピア ➡ 下知市民図書館

- 自 転 車 約15分
- 🚃 路面電車 約 3 分 + 🚶 徒歩 約 3 分 (堀詰乗車→知寄町一丁目下車)

# 高知駅 → 潮江市民図書館

- 6 自 転 車 約 5分
- 🚞 路面電車 約】 5分 🕇 🏃 徒歩 約】分 (高知駅乗車→桟橋通一丁目下車)

# オーテピア 🗪 潮江市民図書館

- 自 転 車 約 15分
- 🚞 路面電車 約] 5分 + 🏌 徒歩 約] 分 堀詰乗車→はりまや橋乗換→ 栈橋通一丁目下車